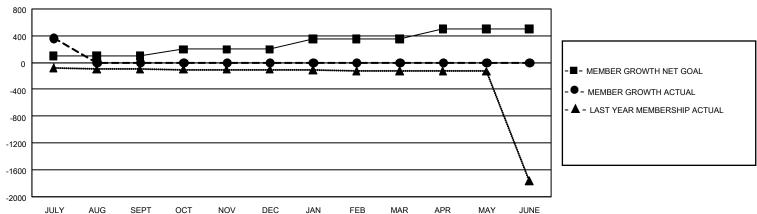

## GOALS AND ACTUAL MEMBERS CUMULATIVE

| DROPPED CLUBS: 0          |    | 109 CLUBS OF 245 ADDED 1 OR MORE<br>NEW MEMBERS | GENDER DISTRIBUTION  MALE 3,216 (64.79%) |                |     |
|---------------------------|----|-------------------------------------------------|------------------------------------------|----------------|-----|
| DROPPED MEMBERS           |    |                                                 | FEMALE                                   | 1,748 (35.21%) |     |
| DECEASED                  | 0  | CLICK HERE FOR CUMULATIVE                       | TOTAL FAMILY UNIT MEMBERS                |                | 205 |
| CLUB CANCELLED 0 OTHER 20 |    | MEMBERSHIP DATA                                 | FAMILY MEMBERS PAYING HALF DUES          |                | 105 |
| TOTAL                     | 20 |                                                 |                                          |                |     |